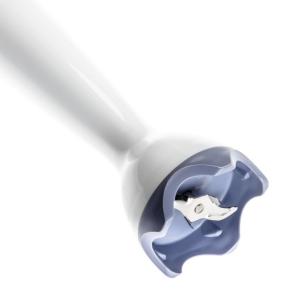

Blender bar

CP1344

### Replaceable part

Fits product types: HR1362/00, HR1366/00, HR1363/00, HR1363/01, HR1363/02, HR1364/01, HR1364/02, HR1364/60 Fits product types: HR1360/00, HR1362/00, HR1363/00, HR1364/00, HR1366/95