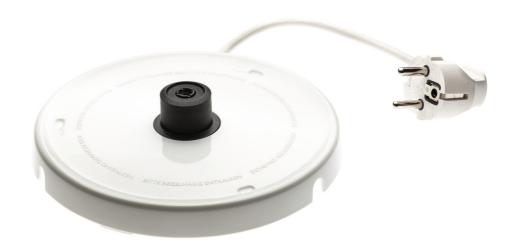

#### Easy replacement of product parts

From time to time your product needs a facelift, and with Philips consumer replacement parts to renew your product, it's never been so easy! All this with guaranteed Philips quality.

# Specifications

Replaceable part

For kitchen appliance model:: HD4646

© 2020 Koninklijke Philips N.V. All Rights reserved.

Specifications are subject to change without notice. Trademarks are the property of Koninklijke Philips N.V. or their respective owners.