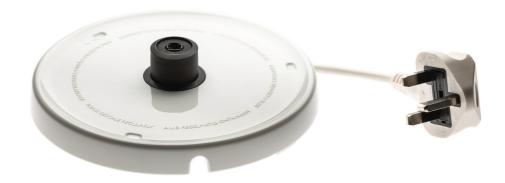

Specifications

Replaceable part

For kitchen appliance model:: HD4646

© 2020 Koninklijke Philips N.V. All Rights reserved.

Specifications are subject to change without notice. Trademarks are the property of Koninklijke Philips N.V. or their respective owners.