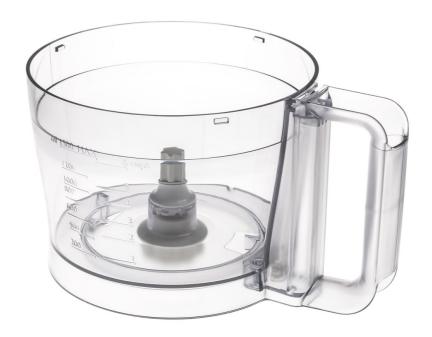

## Maximum variety of recipes, minimum effort

Check the specifications for compatibility

This Philips Daily collection Food Processor has a compact design including a 2.1 L bowl and a variety of high performance accessories. Preparing delicious homemade food has never been so easy!

## Specifications

Replaceable part

Fits product types:: HR7628 Fits Product type: HR7627

© 2020 Koninklijke Philips N.V. All Rights reserved.

Specifications are subject to change without notice. Trademarks are the property of Koninklijke Philips N.V. or their respective owners.