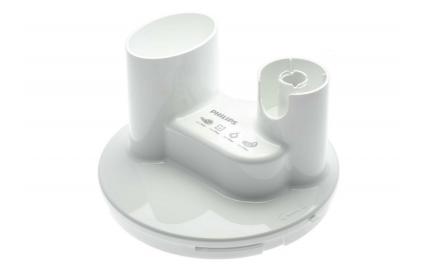

## to replace your current lid

You need this lid to close the Bowl of the food processor accessory

Ease of using Philips spare parts

• Easily renew your product with original Philips parts

## Specifications

Replaceable part • Fits product types:: HR1640/0x, HR1641/0x, HR1642/0x, HR1643/0x, HR1644/0x, HR1645/0x, HR1646/0x, HR1647/0x, HR1670/0x, HR1671/0x, HR1672/0x, HR1673/0x, HR1674/0x, HR1675/0x, HR1676/0x, HR1677/0x