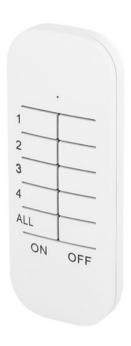

## 4-channel remote control

## Sender indoor

Remote control with 4 channels and master function. Create groups or switch lights or devices on/off individually. Compatible with any receiver from the BASIC series.

| Radio frequency               | 433,92 MHz      |
|-------------------------------|-----------------|
| Range open space              | 30 m            |
| Number of channels            | 4               |
| Number of connectable devices | 99              |
| Battery type                  | CR2032          |
| Number of batteries           | 1               |
| Replaceable battery           | Yes             |
| Compatible                    | Smarthome Basic |