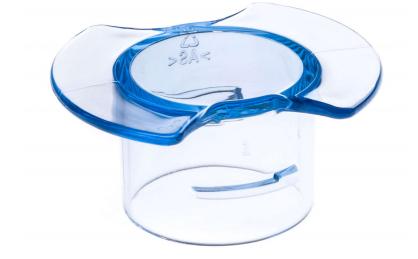

Check the specifications for compatibility

match with blender jar

## Specifications

Replaceable part • Fits product types: HR2870/00, HR2870/50

CP6931/01

## Highlights

Easy replacement of product parts From time to time your product needs a facelift, and with Philips consumer replacement parts to renew your product, it's never been so easy! All this with guaranteed Philips quality.