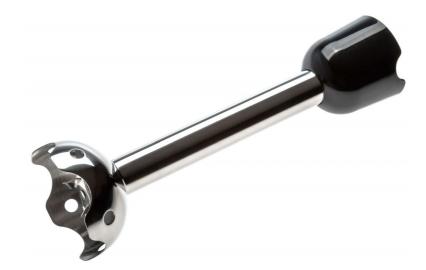

Philips Blender bar Metal

**CP9628** 

Black

## to replace your current blender bar

The double-action blade of the Philips hand blender cuts horizontally and vertically.