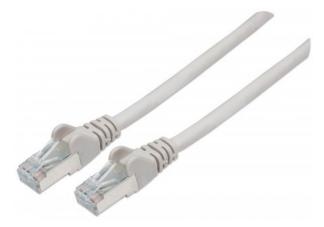

## **High Performance Network Cable**

S/FTP 26 AWG, CAT7 Raw Cable, CAT6a Modular plugs, 0.25 m, Gray

Part No.: 740555

EAN-13: 0766623740555 | UPC: 766623740555

Cat7 raw cable with Cat6a modular plugs gives the best performance for your network infrastructure.