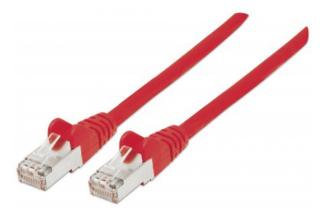

## **High Performance Network Cable**

S/FTP 26 AWG, CAT7 Raw Cable, CAT6a Modular plugs, 0.25 m, Red

Part No.: 740579

EAN-13: 0766623740579 | UPC: 766623740579

Cat7 raw cable with Cat6a modular plugs gives the best performance for your network infrastructure.

## **Features:**

- Cat7 600 MHz Cable
- S/FTP & AWG 26
- CAT6a RJ45 plug, gold-plated contacts
- LSZH Jacket
- Compatible with T568A and T568B wiring
- Fully backward compatible with all the previous cable categories, including Category 6a, 6, 5e and 5
- Lifetime Warranty

## **Specifications:**

- Cat7 raw cable with Cat6a modular plugs
- S/FTP: S = braid shielded; FTP = foiled twisted pair: an aluminum foil screen around each pair (aluminum-Mylar, referred to as PIMF)
- LSZH Jacket (Low Smoke Zero Halogen)
- Guaranteed 100% copper pairs
- Suitable for 10 Gigabit (10/100/1000/10000 Mbit) networks
- EIA/TIA 568B