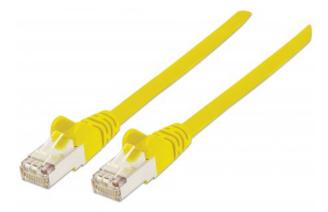

## **High Performance Network Cable**

S/FTP 26 AWG, CAT7 Raw Cable, CAT6a Modular plugs, 20 m, Yellow

Part No.: 741187

EAN-13: 0766623741187 | UPC: 766623741187

Cat7 raw cable with Cat6a modular plugs gives the best performance for your network infrastructure.

## **Features:**

- Cat7 600 MHz Cable
- S/FTP & AWG 26
- CAT6a RJ45 plug, gold-plated contacts
- LSZH Jacket
- Compatible with T568A and T568B wiring
- Fully backward compatible with all the previous cable categories, including Category 6a, 6, 5e and 5
- Lifetime Warranty

## **Specifications:**

- Cat7 raw cable with Cat6a modular plugs
- S/FTP: S = braid shielded; FTP = foiled twisted pair: an aluminum foil screen around each pair (aluminum-Mylar, referred to as PIMF)
- LSZH Jacket (Low Smoke Zero Halogen)
- Guaranteed 100% copper pairs
- Suitable for 10 Gigabit (10/100/1000/10000 Mbit) networks
- EIA/TIA 568B