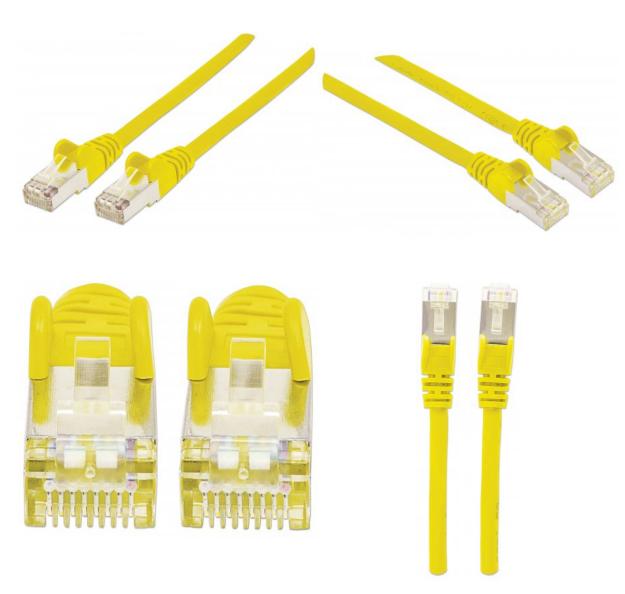

## **High Performance Network Cable**

S/FTP 26 AWG, CAT7 Raw Cable, CAT6a Modular plugs, 20 m, Yellow

Part No.: 741187

EAN-13: 0766623741187 | UPC: 766623741187

Cat7 raw cable with Cat6a modular plugs gives the best performance for your network infrastructure.

Why CAT6a modular plugs?

As there is no official, agreed-upon standard for the Cat7 plug, Intellinet Network Solutions uses the highest official TIA/EIA-approved components to give you the best specification available.

## **Features:**

- Cat7 600 MHz Cable
- S/FTP & AWG 26
- CAT6a RJ45 plug, gold-plated contacts
- LSZH Jacket
- Compatible with T568A and T568B wiring
- Fully backward compatible with all the previous cable categories, including Category 6a, 6, 5e and 5
- Lifetime Warranty

## **Specifications:**

- Cat7 raw cable with Cat6a modular plugs
- S/FTP: S = braid shielded; FTP = foiled twisted pair: an aluminum foil screen around each pair (aluminum-Mylar, referred to as PIMF)
- LSZH Jacket (Low Smoke Zero Halogen)
- Guaranteed 100% copper pairs
- Suitable for 10 Gigabit (10/100/1000/10000 Mbit) networks
- EIA/TIA 568B