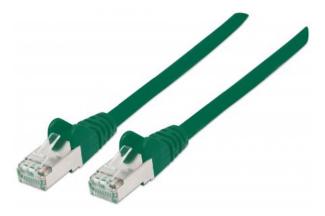

## **High Performance Network Cable**

S/FTP 26 AWG, CAT7 Raw Cable, CAT6a Modular plugs, 7.5 m, Green

Part No.: 741026

EAN-13: 0766623741026 | UPC: 766623741026

Cat7 raw cable with Cat6a modular plugs gives the best performance for your network infrastructure.

## **Features:**

- Cat7 600 MHz Cable
- S/FTP & AWG 26
- CAT6a RJ45 plug, gold-plated contacts
- LSZH Jacket
- Compatible with T568A and T568B wiring
- Fully backward compatible with all the previous cable categories, including Category 6a, 6, 5e and 5
- Lifetime Warranty