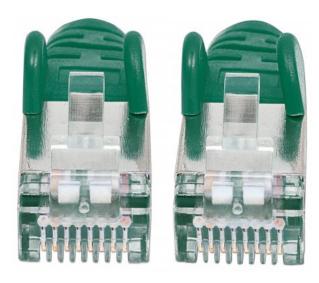

Why CAT6a modular plugs?

As there is no official, agreed-upon standard for the Cat7 plug, Intellinet Network Solutions uses the highest official TIA/EIA-approved components to give you the best specification available.

## **Features:**

- Cat7 600 MHz Cable
- S/FTP & AWG 26
- CAT6a RJ45 plug, gold-plated contacts
- LSZH Jacket
- Compatible with T568A and T568B wiring
- Fully backward compatible with all the previous cable categories, including Category 6a, 6, 5e and 5
- Lifetime Warranty