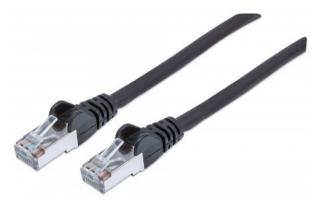

## **High Performance Network Cable**

S/FTP 26 AWG, CAT7 Raw Cable, CAT6a Modular plugs, 0.25 m, Black

Part No.: 740562

EAN-13: 0766623740562 | UPC: 766623740562

Cat7 raw cable with Cat6a modular plugs gives the best performance for your network infrastructure.