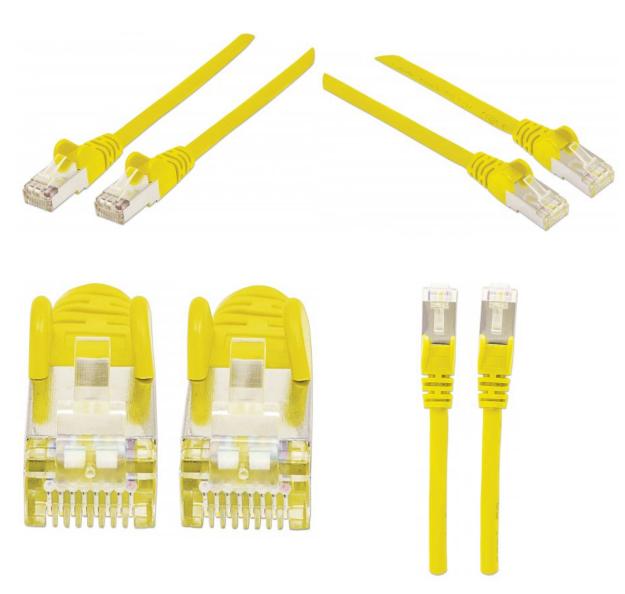

## **High Performance Network Cable**

S/FTP 26 AWG, CAT7 Raw Cable, CAT6a Modular plugs, 7.5 m, Yellow

Part No.: 741019

EAN-13: 0766623741019 | UPC: 766623741019

Cat7 raw cable with Cat6a modular plugs gives the best performance for your network infrastructure.

Why CAT6a modular plugs?

As there is no official, agreed-upon standard for the Cat7 plug, Intellinet Network Solutions uses the highest official TIA/EIA-approved components to give you the best specification available.

## **Features:**

- Cat7 600 MHz Cable
- S/FTP & AWG 26
- CAT6a RJ45 plug, gold-plated contacts
- LSZH Jacket
- Compatible with T568A and T568B wiring
- Fully backward compatible with all the previous cable categories, including Category 6a, 6, 5e and 5
- Lifetime Warranty

## **Specifications:**

- Cat7 raw cable with Cat6a modular plugs
- S/FTP: S = braid shielded; FTP = foiled twisted pair: an aluminum foil screen around each pair (aluminum-Mylar, referred to as PIMF)
- LSZH Jacket (Low Smoke Zero Halogen)
- Guaranteed 100% copper pairs
- Suitable for 10 Gigabit (10/100/1000/10000 Mbit) networks
- EIA/TIA 568B