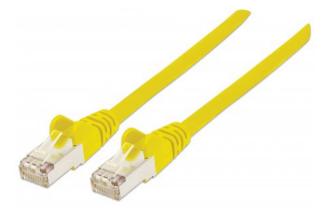

## **High Performance Network Cable**

S/FTP 26 AWG, CAT7 Raw Cable, CAT6a Modular plugs, 7.5 m, Yellow

Part No.: 741019

EAN-13: 0766623741019 | UPC: 766623741019

Cat7 raw cable with Cat6a modular plugs gives the best performance for your network infrastructure.

Why CAT6a modular plugs?

As there is no official, agreed-upon standard for the Cat7 plug, Intellinet Network Solutions uses the highest official TIA/EIA-approved components to give you the best specification available.

## **Features:**

- Cat7 600 MHz Cable
- S/FTP & AWG 26
- CAT6a RJ45 plug, gold-plated contacts
- LSZH Jacket
- Compatible with T568A and T568B wiring
- Fully backward compatible with all the previous cable categories, including Category 6a, 6, 5e and 5
- Lifetime Warranty

## **Specifications:**

- Cat7 raw cable with Cat6a modular plugs
- S/FTP: S = braid shielded; FTP = foiled twisted pair: an aluminum foil screen around each pair (aluminum-Mylar, referred to as PIMF)
- LSZH Jacket (Low Smoke Zero Halogen)
- Guaranteed 100% copper pairs
- Suitable for 10 Gigabit (10/100/1000/10000 Mbit) networks
- EIA/TIA 568B