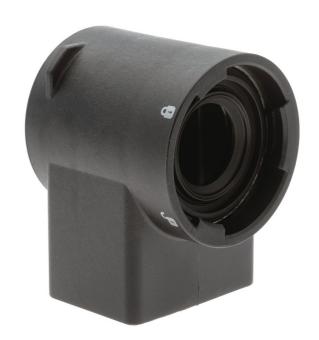

### to replace your current Pulp outlet

Unleash all the goodness into your glass MicroMasticating extracts up to 90%\* of the fruit

#### Easy renew of product parts

From time to time your product needs a facelift but it was never so easy like with Philips consumer replacement parts to renew your product. This all with guaranteed Philips quality.