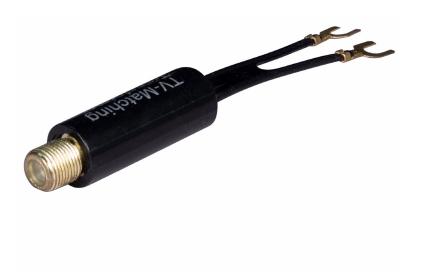

Philips Transformer

Indoor cable

SWV2005

# Ensure a reliable connection

with this indoor transformer

Depend on this indoor transformer to connect your antenna to your TV. Connect both ways.

## Connect your outdoor antenna to TV

• Adapts antenna to coax connection

## Transformer Indoor cable