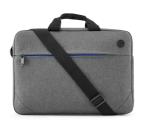

### HP Prelude 15.6-inch Laptop Bag

### Travel at the speed of ultralight

Sleek, stylish, and sturdy. Strap this comfy companion on your roller bag and get a move on. Protect your tech with water resistance and padded construction for a 13.3 inch, 14.2 inch, or 15.6 inch diagonal screen laptop...and whole lot more.

#### **Ultralight Comfort**

Slip on the padded straps of this ultralight, ultradurable stylish pack with a zap of color on the zipper. Sleek meets chic.

Keep Dry & Carry On

Swiftly strap this little bag to your bigger bag and keep it all dry with water-resistance.

#### Everything In Its Safe Place

Snugly tuck your 13 inch, 14 inch, or 15 inch diagonal screen laptop in the pad-protected pocket, then stash your phone, headphones, mouse, adapter, and pens all in their dedicated places.