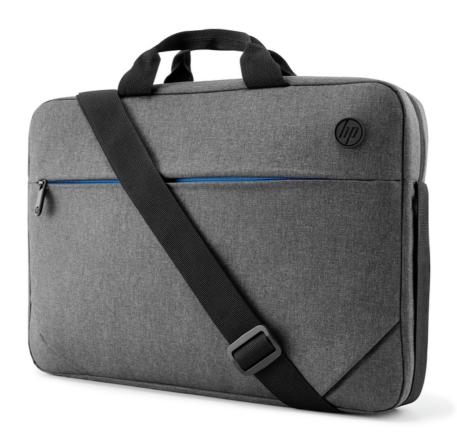

### HP Prelude 15.6-inch Laptop Bag

### Travel at the speed of ultralight

Sleek, stylish, and sturdy. Strap this comfy companion on your roller bag and get a move on. Protect your tech with water resistance and padded construction for a 13.3 inch, 14.2 inch, or 15.6 inch diagonal screen laptop...and whole lot more.

#### **Ultralight Comfort**

Slip on the padded straps of this ultralight, ultradurable stylish pack with a zap of color on the zipper. Sleek meets chic.

Keep Dry & Carry On

Swiftly strap this little bag to your bigger bag and keep it all dry with water-resistance.

#### Everything In Its Safe Place

Snugly tuck your 13 inch, 14 inch, or 15 inch diagonal screen laptop in the pad-protected pocket, then stash your phone, headphones, mouse, adapter, and pens all in their dedicated places.