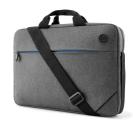

### HP Prelude 15.6-inch Laptop Bag

### Travel at the speed of ultralight

Sleek, stylish, and sturdy. Strap this comfy companion on your roller bag and get a move on. Protect your tech with water resistance and padded construction for a 13.3 inch, 14.2 inch, or 15.6 inch diagonal screen laptop...and whole lot more.

#### **Ultralight Comfort**

Slip on the padded straps of this ultralight, ultradurable stylish pack with a zap of color on the zipper. Sleek meets chic.

Keep Dry & Carry On

Swiftly strap this little bag to your bigger bag and keep it all dry with water-resistance.

#### Everything In Its Safe Place

Snugly tuck your 13 inch, 14 inch, or 15 inch diagonal screen laptop in the pad-protected pocket, then stash your phone, headphones, mouse, adapter, and pens all in their dedicated places.