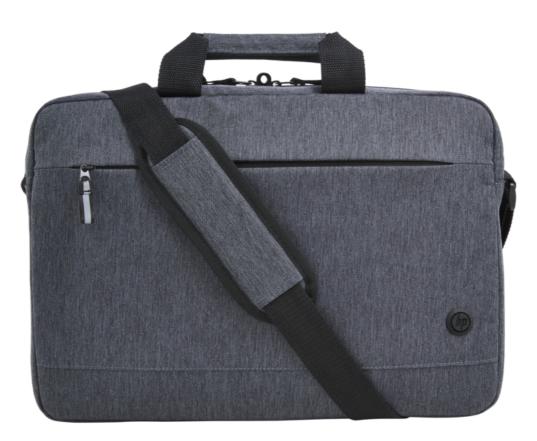

# HP Prelude 15.6-inch Laptop Bag

### Travel at the speed of ultralight

Sleek, stylish, and sturdy. Strap this comfy companion on your roller bag and get a move on. Protect your tech with water resistance and padded construction for a 13.3 inch, 14.2 inch, or 15.6 inch diagonal screen laptop...and whole lot more.

#### **Ultralight Comfort**

Slip on the padded straps of this ultralight, ultradurable stylish pack with a zap of color on the zipper. Sleek meets chic.

\*Product image may differ from actual product