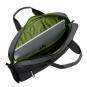

#### Everything In Its Safe Place

Snugly tuck your 13 inch, 14 inch, or 15 inch diagonal screen laptop in the pad-protected pocket, then stash your phone, headphones, mouse, adapter, and pens all in their dedicated places.