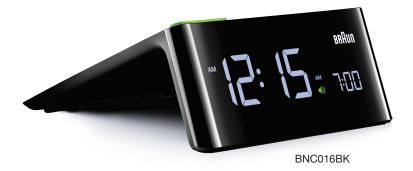

## Digital clock

## **BNC016**

## **Digital clock**

- LCD alarm clock
- Vertical alignment LCD display\*
- 4 levels of display brightness
- Touch snooze function
- 12/24 hour display
- Quick set function
- W140mm x H60mm x D150mm
- DC adaptor included
- Button cell back up battery included