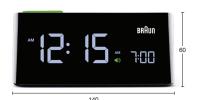

## **Digital clock**

- LCD alarm clock
- Vertical alignment LCD display\*
- 4 levels of display brightness
- Touch snooze function
- 12/24 hour display
- Quick set function
- W140mm x H60mm x D150mm
- DC adaptor included
- Button cell back up battery included