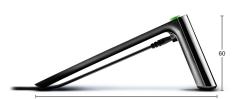

## **Digital clock**

- LCD alarm clock
- Vertical alignment LCD display\*
- 4 levels of display brightness
- Touch snooze function
- 12/24 hour display
- Quick set function
- W140mm x H60mm x D150mm
- DC adaptor included
- Button cell back up battery included