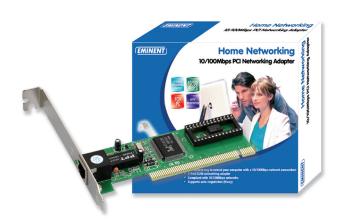

## Easily extend your computer with a 10/100Mbps network connection!

Allow your desktop computer access to the Internet with the Eminent 10/100Mbps PCI Networking Adapter! This network adapter can be used for both 10 and 100 Mbps networks. Enjoy easy installation and get network access right away! The Eminent 10/100Mbps PCI Networking Adapter comes with an 8-pin UTP/STP (RJ45) connector.

- Connect your desktop computer to an existing network!
- 1-Port RJ45 networking adapter (high performance)
- Compliant with 10/100Mbps networks
- Supports auto-negotiation (Nway)
- 802.3 10Base-T, 802.3u 100Base-TX
- Easy installation
- 5-Year warranty
- Accessible helpdesk
- Multilingual user manual