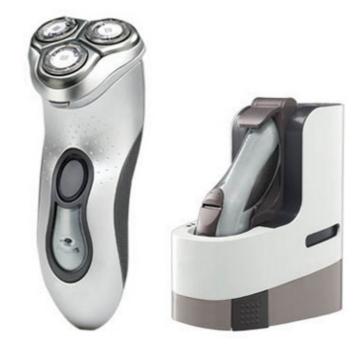

# Shaves even the shortest hairs

Electric shaver with Precision Cutting system for an ultra close shave and Jet Clean system for automatic cleaning and charging.

### A superior shave day after day

• Jet Clean system

#### **Jet Clean system**

Use the Jet Clean system to clean and lubricate the blades automatically. It also recharges the battery after every use.

#### **Accessories**

Stand: Jet Clean System

Maintenance: Cleaning brush, Protective cap

© 2017 Koninklijke Philips N.V. All Rights reserved.

Specifications are subject to change without notice. Trademarks are the property of Koninklijke Philips N.V. or their respective owners.