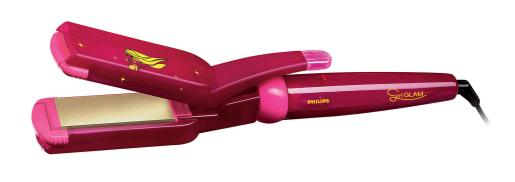

## Girl Glam

It's a girl's world. The Girl Glam multistyler has five styling attachments so you can change your style as many times as you change your mind. The perfect styler for gorgeous girls who want to get their own way.

### **Beautifully styled hair**

- Crimper for added texture
- Slide-on spiral for beautiful ringlets
- Large curling tong for big curls
- Straightener attachement to create beautiful sleek hair
- Five different attachments for unlimited creativity