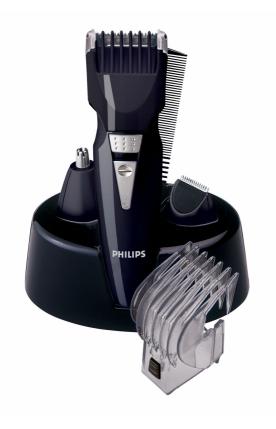

# 6 in 1 grooming kit

## Create your own look

This Philips professional grooming kit is the ultimate styling tool to create the right look for any occasion.

## Best performance that feels great

- Contour following comb for speed and comfort
- SteelWave self-sharpening blades for precise results

## Create the look you want

- 9 integrated length settings from 1-18mm
- Beard and moustache comb with 9 length settings
- Full size trimmer for beard and head hair
- Hair clipper comb with 9 length settings
- Nose and ear trimmer to trim unwanted hairs
- Precision detail trimmer to create and maintain your lines

## **Provides optimal power**

- · Cordless use for maximum freedom
- · Charging stand for convenient storage