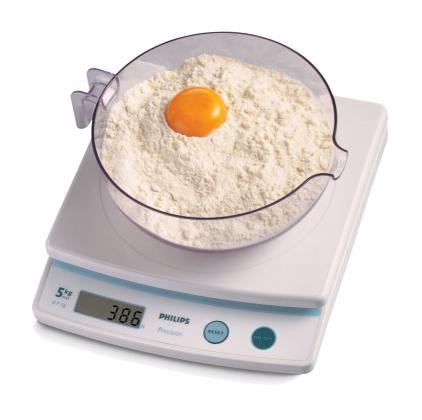

# Precise weighing

Battery-operated kitchen scale with automatic shut-off. Weighs up to 5 kg in gradations of 1 g. Includes reset/tare function.

#### **Precise weighing**

• Weighs in 1-gram graduations

#### Individual weighing of each ingredient

• Reset/tare function for individual weighing of ingredients