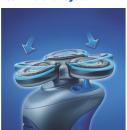

## Glide rings

The shaving heads have unique glide rings to help the shaver move smoothly over your face.

## Flex Tracker system

The Flex Tracker automatically tracks the curves of your face and helps to protect against

© 2019 Koninklijke Philips N.V. All Rights reserved.

Specifications are subject to change without notice. Trademarks are the property of Koninklijke Philips N.V. or their respective owners.