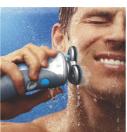

## Shave in or out of the shower

• Wet use

## Integrated cartridge refill system

Simply pump the NIVEA FOR MEN shaving conditioner from the refill can directly into the Philips NIVEA FOR MEN shaver.

Use the shaver in the shower to save time and gives you the fresh sensation of wet shaving.

### Wet use