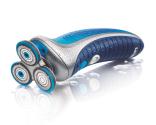

## Glide rings

The shaving heads have unique glide rings to help the shaver move smoothly over your face.

## Flex Tracker system

The Flex Tracker automatically tracks the curves of your face and helps to protect against

© 2019 Koninklijke Philips N.V. All Rights reserved.

Specifications are subject to change without notice. Trademarks are the property of Koninklijke Philips N.V. or their respective owners.