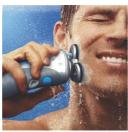

## Conditioner Dispensing System

NIVEA FOR MEN shaving conditioner is dispensed through the shaving heads directly onto the skin, moisturizing it while shaving. The conditioner contains chamomile and vitamins to protect your skin against irritation

## **Conditioner dispensing system**

NIVEA FOR MEN moisturizing shaving conditioner is dispensed directly onto your skin

## Integrated cartridge refill system

Simply pump the NIVEA FOR MEN shaving conditioner from the refill can directly into the Philips NIVEA FOR MEN shaver.

Use the shaver in the shower to save time and gives you the fresh sensation of wet shaving.