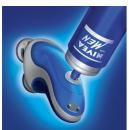

## Easy shaving conditioner refill

· Integrated cartridge refill system

## Integrated cartridge refill system

Simply pump the NIVEA FOR MEN shaving conditioner from the refill can directly into the Philips NIVEA FOR MEN shaver.

Use the shaver in the shower to save time and gives you the fresh sensation of wet shaving.