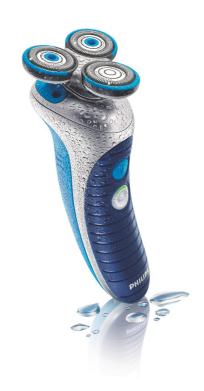

## Conditioner Dispensing System

NIVEA FOR MEN shaving conditioner is dispensed through the shaving heads directly onto the skin, moisturizing it while shaving. The conditioner contains chamomile and vitamins to protect your skin against irritation

## **Conditioner dispensing system**

NIVEA FOR MEN moisturizing shaving conditioner is dispensed directly onto your skin

## Integrated cartridge refill system

Simply pump the NIVEA FOR MEN shaving conditioner from the refill can directly into the Philips NIVEA FOR MEN shaver.

Use the shaver in the shower to save time and gives you the fresh sensation of wet shaving.