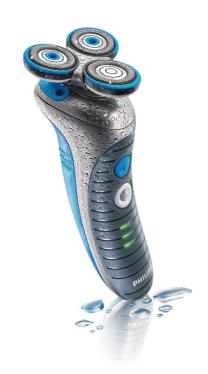

### **Skin protection system**

• Flex Tracker system

#### Flex Tracker system

The Flex Tracker automatically tracks the curves of your face and helps to protect against skin irritation

#### Ease of use

Display: Battery full indicator, Battery low indicator, Charge indicator, Travel lock Charging: Rechargeable, Refill and charge,

Quick charge, Cordless Charging: 1.5 hours Wet and Dry: Shower use Shaving time: 13 days Cleaning: Washable