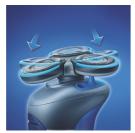

### **Skin protection system**

• Flex Tracker system

#### Flex Tracker system

The Flex Tracker automatically tracks the curves of your face and helps to protect against skin irritation

#### Glide rings

The shaving heads have unique glide rings to help the shaver move smoothly over your face.