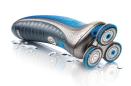

# **Superior gliding**

· Glide rings

#### Glide rings

The shaving heads have unique glide rings to help the shaver move smoothly over your face.