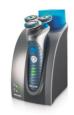

### Automatic refill and charge

· Refill and charge stand

#### Refill and charge stand

Automatically refills shaver with NIVEA FOR MEN conditioner and keeps shaver fully charged at all times.