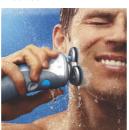

#### Wet use

Use the shaver in the shower to save time and give yourself the fresh sensation of wet shaving.