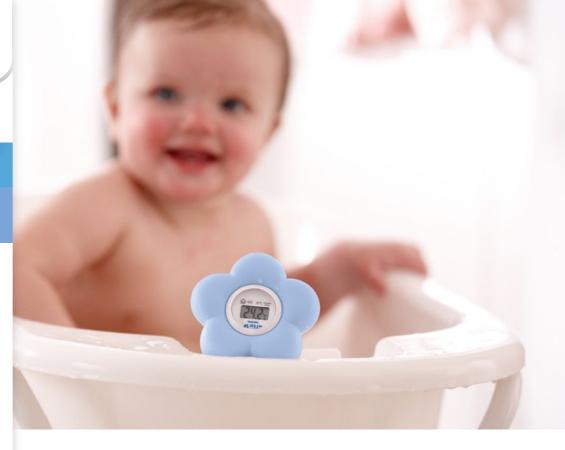

### The baby thermometer floats in water

The Philips Avent Digital Bath and Bedroom Thermometer doubles as a convenient way to monitor the temperature both in baby's room and bath. It has also been designed and tested as a safe, fun bath toy.

#### Fast and reliable measurement

Accurate temperature readings for bath or bedroom

#### Safe to play with

- Complies with all relevant toy and safety standard
- Floats in water
- Safe and fun

SCH550/20