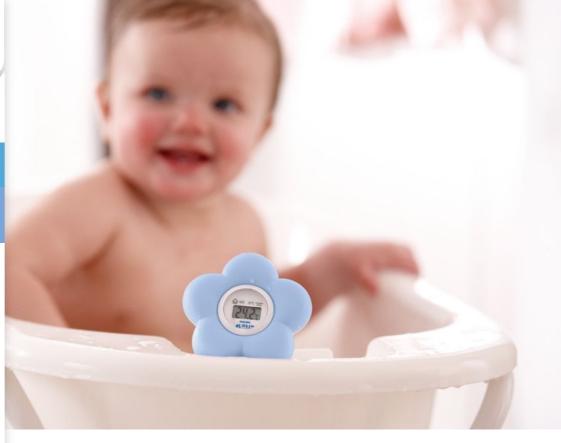

## The baby thermometer floats in water

The Philips Avent Digital Bath and Bedroom Thermometer doubles as a convenient way to monitor the temperature both in baby's room and bath. It has also been designed and tested as a safe, fun bath toy.

### Fast and reliable measurement

· Accurate temperature readings for bath or bedroom

#### Safe to play with

- · Complies with all relevant toy and safety standard
- · Floats in water
- · Safe and fun