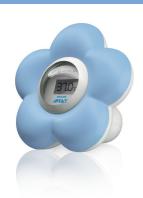

Blue flower

SCH550/20

## The baby thermometer floats in water

The Philips Avent Digital Bath and Bedroom Thermometer doubles as a convenient way to monitor the temperature both in baby's room and bath. It has also been designed and tested as a safe, fun bath toy.