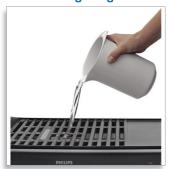

#### **Smoke-free grilling**

- Excess grease is drained through slots in grilling plate
- · Water tray prevents food particles and grease from burning

#### **Smoke-free grilling**

Excess grease and food particles are drained through slots in the grilling plate. They are absorbed by water in the removable tray, which prevents them from burning and causing smoke.