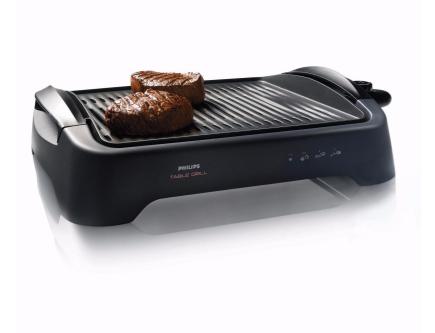

Philips Table grill

### Ribbed plate

HD4426

# Finally enjoy smoke-free grilling

Water tray prevents food particles from burning

Enjoy preparing a wide variety of food on this table grill with both grill and flat surface. High power ensures tasty results in no time. The water tray prevents food particles from burning for smoke-free grilling.