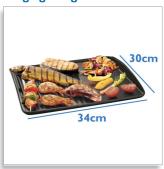

#### **Technical specifications**

- Power: 1850 W
- Voltage: 220-240 V
- Frequency: 50/60 Hz
- Cord length: 1.0 m
- Grill plate dimensions (W  $\times$  D): 340  $\times$  300 mm