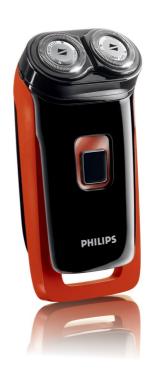

# A close shave

A stylishly close and comfortable shave. The Philips 800 series shaver combines the Unique Lift & Cut System with Reflex Action, guaranteeing a close and comfortable shave.

### **Comfortably close**

• Unique Lift & Cut system

## Adjusts to every curve of your face and neck

- · Individually floating heads
- · Reflex Action system