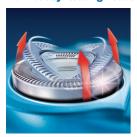

### Unique Lift & Cut dual blade system

This unique dual blade system of the Philips shaver gently lifts hair into position for an incredibly close cut.

### **Individually floating heads**

Align the razor sharp blades of your Philips shaver closer to your skin for exceptional closeness.