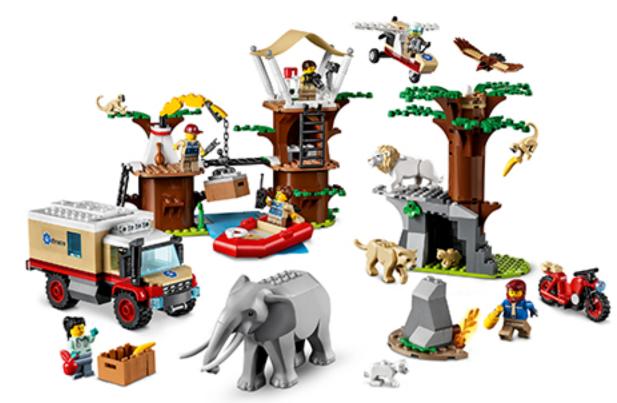

## What's in the box?

Includes a tree house camp, floating dinghy, mobile lab, motorbike, ultralight, iconic animal figures and 6 minifigures.

MAND CAN DE CARGERS OF