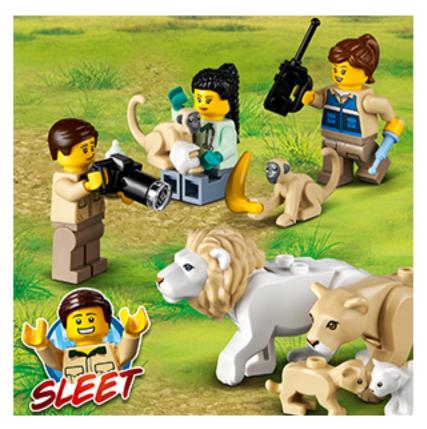

## Putting kids at the heart of the action

Kids get to join a team of wildlife experts for exciting missions featuring iconic animals and cool rescue equipment.

LEGO<sup>®</sup> City Wildlife Rescue Camp

Cool tree-house camp

This well-equipped base has a watchtower and working hoist

Iconic animals Includes an abundance of iconic animal figures.

LEGO<sup>®</sup> City TV character Kids can join Sleet for realistic animal-rescue play.