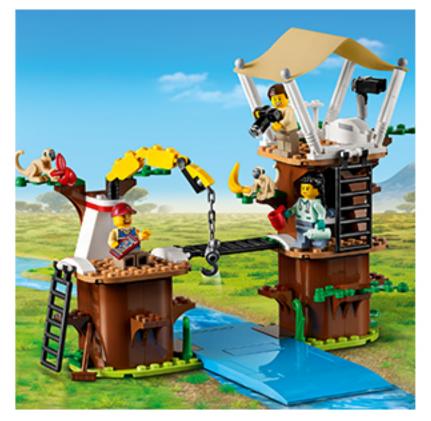

Cool tree-house camp

This well-equipped base has a watchtower and working hoist

Iconic animals Includes an abundance of iconic animal figures.

LEGO<sup>®</sup> City TV character Kids can join Sleet for realistic animal-rescue play.