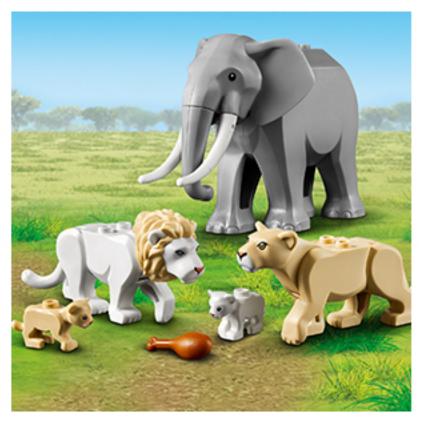

Cool tree-house camp

This well-equipped base has a watchtower and working hoist

Iconic animals Includes an abundance of iconic animal figures.

LEGO<sup>®</sup> City TV character Kids can join Sleet for realistic animal-rescue play.