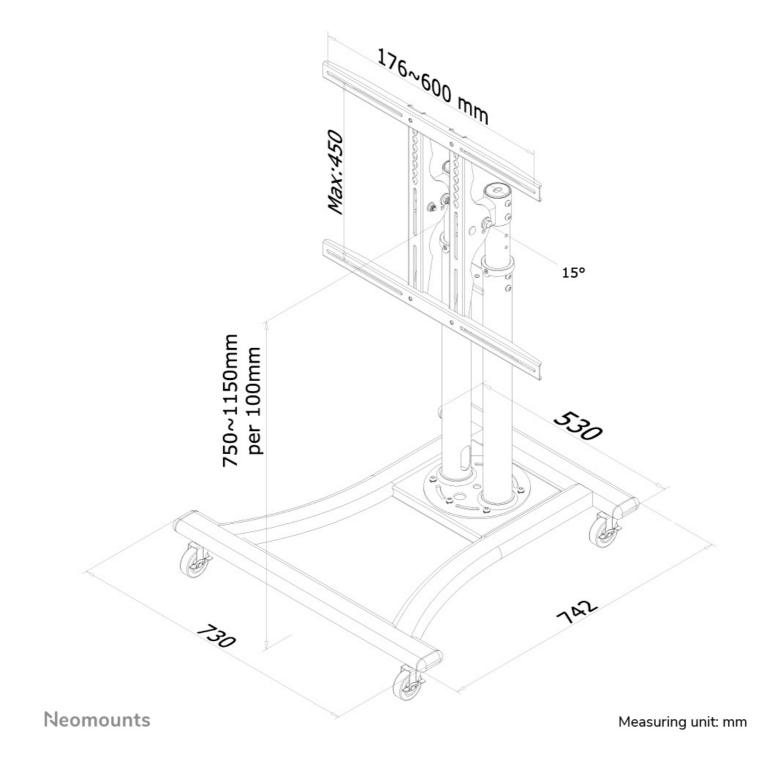

### GENERAL

| Min. screen size* | 42 inch            |
|-------------------|--------------------|
| Max. screen size* | 70 inch            |
| Min. weight       | 0 kg (per screen)  |
| Max. weight       | 50 kg (per screen) |
| Screens           | 1                  |
| VESA minimum      | 200x200 mm         |
| VESA maximum      | 600x450 mm         |
|                   |                    |

Tilt

15°

Manual

80-120 cm

Neomounts versatile tilt (15°) technology allows the mount to change to any viewing angle to fully benefit from the capabilities of the flat screen. The mount is manually height adjustable from 80 to 120 centimetres. An innovative cable management conceals and routes cables from mount to flat screen. Hide your cables to keep the stand nice and tidy.

Neomounts PLASMA-M1200 has one pivot point and is suitable for screens up to 70" (178 cm). The weight capacity of this product is 50 kg each screen. The stand is suitable for screens that meet VESA hole pattern 200x200 to 600x450mm. Different hole patterns can be covered using Neomounts VESA adapter plates. Speedy assembly and installation.