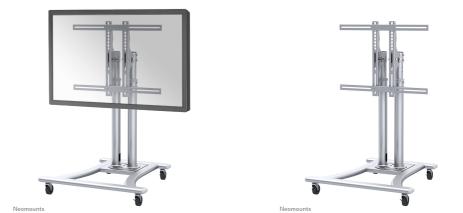

Neomounts Mobile Monitor/TV Floor Stand for 27"-70" Screen , Height Adjustable -Silver

The Neomounts floor stand, model PLASMA-M1200 is a mobile floor stand for flat screens up to 70" (178 cm). This mobile stand is a great choice for space saving placement or when wall-, ceiling mounting or desk placement is not an option. This cart stretches your investment by serving a variety of projection needs by sharing a large display over multiple rooms. Get optimal positioning for both standing and seated audiences, in any application, in any part of your location.

Neomountss' floor stand, PLASMA-M1200 holds your TV and even hides your cables. Additional shelf available (PLASMA-ME-SHELF) to hold AV equipment. The trolley features four solid castor wheels, of which the two front wheels are equipped with a brake. The casters allow the stand to move it to where you need it. Easily roll this cart through doorways and over thresholds.