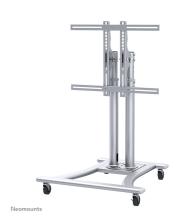

# Neomounts Mobile Monitor/TV Floor Stand for 27"-70" Screen , Height Adjustable - Silver

The Neomounts floor stand, model PLASMA-M1200 is a mobile floor stand for flat screens up to 70" (178 cm). This mobile stand is a great choice for space saving placement or when wall-, ceiling mounting or desk placement is not an option. This cart stretches your investment by serving a variety of projection needs by sharing a large display over multiple rooms. Get optimal positioning for both standing and seated audiences, in any application, in any part of your location.

Neomounts' floor stand, PLASMA-M1200 holds your TV and even hides your cables. Additional shelf available (PLASMA-ME-SHELF) to hold AV equipment. The trolley features four solid castor wheels, of which the two front wheels are equipped with a brake. The casters allow the stand to move it to where you need it. Easily roll this cart through doorways and over thresholds.