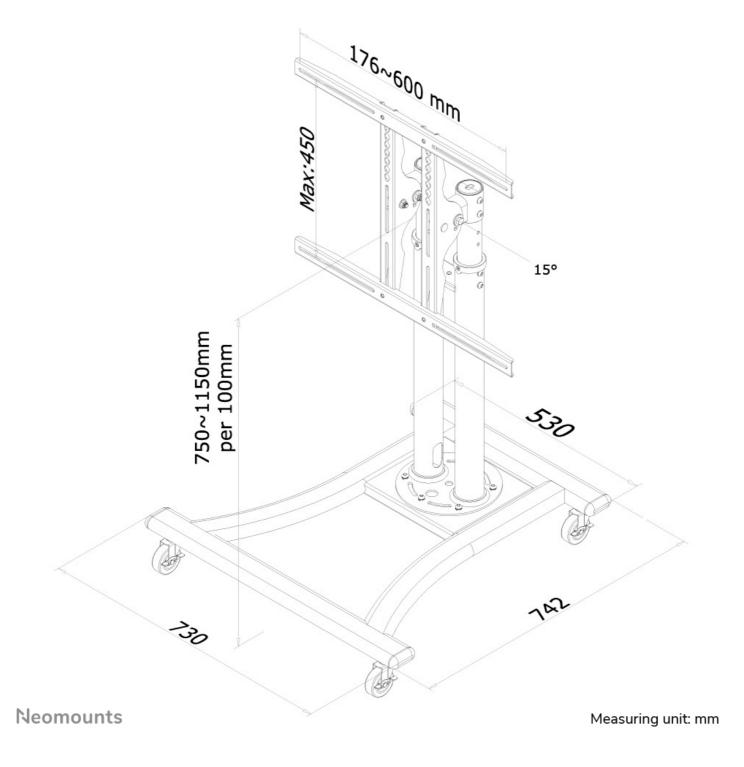

#### **GENERAL**

Min. screen size\* 42 inch
Max. screen size\* 70 inch

Min. weight 0 kg (per screen)

Max. weight 50 kg (per screen)

Screens 1

VESA minimum 200x200 mm VESA maximum 600x450 mm

#### **FUNCTIONALITY**

Type Tilt
Height adjustment 80-120 cm
Tilt (degrees) 15°
Adjustment type Manual

Neomounts PLASMA-M1200 has one pivot point and is suitable for screens up to 70" (178 cm). The weight capacity of this product is 50 kg each screen. The stand is suitable for screens that meet VESA hole pattern 200x200 to 600x450mm. Different hole patterns can be covered using Neomounts VESA adapter plates. Speedy assembly and installation.