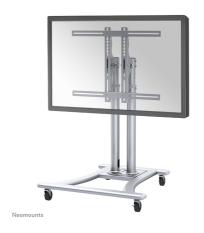

# Neomounts Mobile Monitor/TV Floor Stand for 27"-70" Screen , Height Adjustable - Silver

The Neomounts floor stand, model PLASMA-M1200 is a mobile floor stand for flat screens up to 70" (178 cm). This mobile stand is a great choice for space saving placement or when wall-, ceiling mounting or desk placement is not an option. This cart stretches your investment by serving a variety of projection needs by sharing a large display over multiple rooms. Get optimal positioning for both standing and seated audiences, in any application, in any part of your location.

Neomounts' floor stand, PLASMA-M1200 holds your TV and even hides your cables. Additional shelf available (PLASMA-ME-SHELF) to hold AV equipment. The trolley features four solid castor wheels, of which the two front wheels are equipped with a brake. The casters allow the stand to move it to where you need it. Easily roll this cart through doorways and over thresholds.