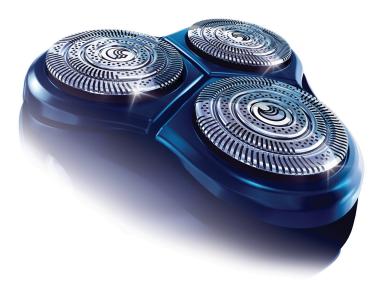

### **Comfortably close**

Super Lift & Cut shaving technology with dual blade system

### Speed-XL shaving heads

50% more shaving surface

Shaving heads

### 50% more shaving surface

50% more shaving surface

#### **Shaving heads**

Shaving heads per packaging: 3 Fits product types: HQ8100, HQ8140, HQ8142, HQ8150, HQ8160, HQ8170 C&C, HQ8174, HQ9100, HQ9140, HQ9160, HQ9170, HQ9190 C&C, HQ9190 GP

© 2017 Koninklijke Philips N.V. All Rights reserved. Issue date 2017-01-16 Version: 3.0.1