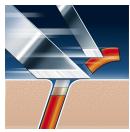

#### Super Lift & Cut technology

Dual blade system of your Philips shaver: first blade lifts, second blade cuts for a comfortable close shave. HQ9/32