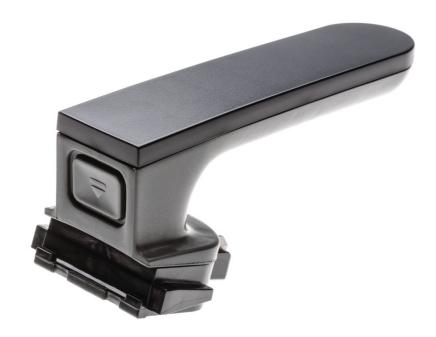

## Replace your current Easy Click Handle

Universal EasyClick handle — easily exchange accessories

### Replaceable part

Fits product family: HD972x/xx, HD974x/xx, HD962x, HD964x

© 2021 Koninklijke Philips N.V. All Rights reserved.

Specifications are subject to change without notice. Trademarks are the property of Koninklijke Philips N.V. or their respective owners.