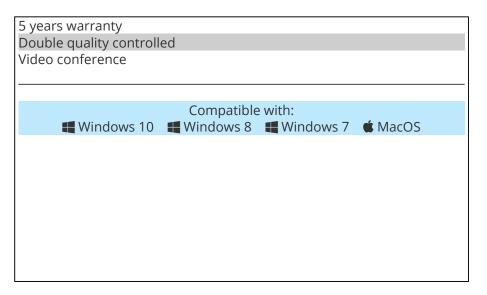

## ConfCam PTZ x10 Remote 1080P

Item no.:

134-30

EAN:

Sandberg ConfCam PTZ x10 Remote 1080P, is a high quality motor driven webcam with marvelous 10x optical zoom. This makes the camera able to pan, tilt and zoom without any loss of image quality. It is all easily controlled by the included wireless remote control. Further the wide angle lens will secure that you can have everybody in the picture when zoomed out. The camera can be standing on a desk or wall mounted (wall bracket included). We recommend to use the camera together with Sandberg Speaker Phone or another audio device with microphone and speaker. Compatible with all well known video chat applications.