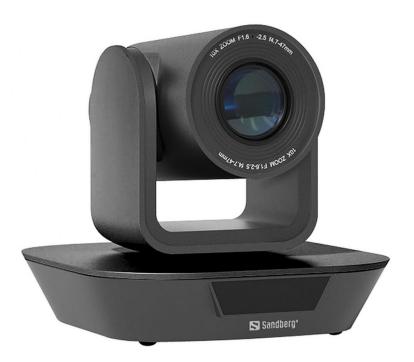

## ConfCam PTZ x10 Remote 1080P

Item no.:

134-30

EAN:

Sandberg ConfCam PTZ x10 Remote 1080P, is a high quality motor driven webcam with marvelous 10x optical zoom. This makes the camera able to pan, tilt and zoom without any loss of image quality. It is all easily controlled by the included wireless remote control. Further the wide angle lens will secure that you can have everybody in the picture when zoomed out. The camera can be standing on a desk or wall mounted (wall bracket included). We recommend to use the camera together with Sandberg Speaker Phone or another audio device with microphone and speaker. Compatible with all well known video chat applications.