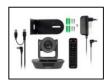

## ConfCam PTZ x10 Remote 1080P

Item no.:

134-30

EAN:

Sandberg ConfCam PTZ x10 Remote 1080P, is a high quality motor driven webcam with marvelous 10x optical zoom. This makes the camera able to pan, tilt and zoom without any loss of image quality. It is all easily controlled by the included wireless remote control. Further the wide angle lens will secure that you can have everybody in the picture when zoomed out. The camera can be standing on a desk or wall mounted (wall bracket included). We recommend to use the camera together with Sandberg Speaker Phone or another audio device with microphone and speaker. Compatible with all well known video chat applications.