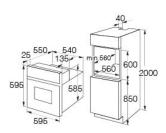

### **Technical specification**

Net Capacity: 65

Power supply: 13A

• Mains cable: H05VV-F

• Number of cores: 3

• Rated electrical power: 2.9kW