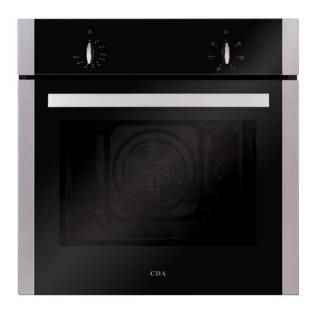

# SC213SS Six function electric fan oven

Oven functions

## Features

- Cooling fan
- Chromed rack sides with integrated anti-tilt cholves.
- Easy clean enamel interior

### Door features

- Triple glazed
- Removable door
- Removable inner door glass for easy cleaning

## Accessories

- Flat oven shelf: 1
- Grill pan with grid: 1
- Space saver oven shelf: 1

#### Available in

Stainless steel