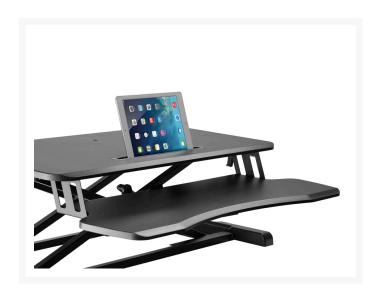

#### **Short Description**

- 1. Adjustable height for perfect ergonomic positioning
- 2. High-Strength and impact resistant MDF board quality
- 3. Max. loading capacity: 15kgs
- 4. High adjustment between 10~50cm
- 5. desktop thickness: 15mm
- 6. Lower platform for mouse and keyboard
- 7. With integrated holder for smartphone & tablet

Multifunctional use at home and in the work area – for play, learning as well as working fits perfectly suitable, to the bottom of the table area to hide away a notch for mobile phone or tablet, to your different needs.