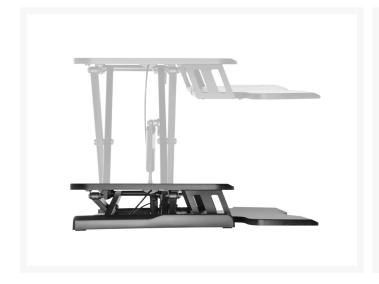

#### **Description**

The equip® ERGO 650840 can provide you quickly and easily adjust your desk into an ergonomic standing workstation. Simply change the height rise the stand from between 10 to 50cm, Thanks to the squeeze handle with gas spring, this is done smoothly and effortlessly. With the built-in slot holder and lower keyboard/mouse table, more space is gained for equipment and office items. And allows you to enable a correct sitting/stand holder for working, as your cervical vertebra relieves