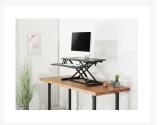

#### **Description**

The equip® ERGO 650840 can provide you quickly and easily adjust your desk into an ergonomic standing workstation. Simply change the height rise the stand from between 10 to 50cm, Thanks to the squeeze handle with gas spring, this is done smoothly and effortlessly. With the built-in slot holder and lower keyboard/mouse table, more space is gained for equipment and office items. And allows you to enable a correct sitting/stand holder for working, as your cervical vertebra relieves

Multifunctional use at home and in the work area – for play, learning as well as working fits perfectly suitable, to the bottom of the table area to hide away a notch for mobile phone or tablet, to your different needs.