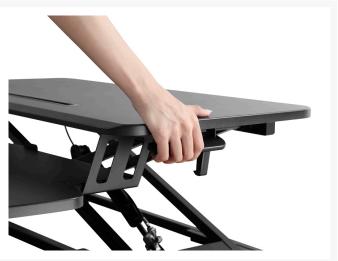

#### **Description**

The equip® ERGO 650840 can provide you quickly and easily adjust your desk into an ergonomic standing workstation. Simply change the height rise the stand from between 10 to 50cm, Thanks to the squeeze handle with gas spring, this is done smoothly and effortlessly. With the built-in slot holder and lower keyboard/mouse table, more space is gained for equipment and office items. And allows you to enable a correct sitting/stand holder for working, as your cervical vertebra relieves