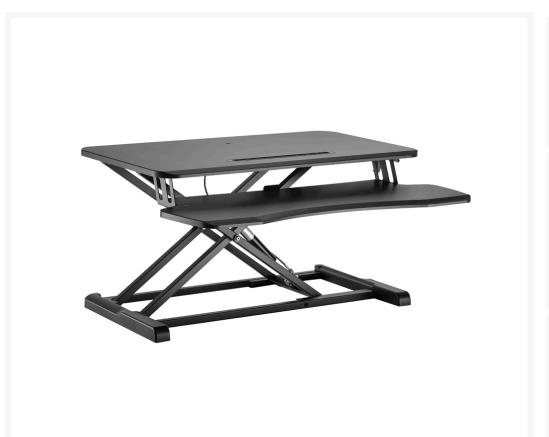

#### **Short Description**

- 1. Adjustable height for perfect ergonomic positioning
- 2. High-Strength and impact resistant MDF board quality
- 3. Max. loading capacity: 15kgs
- 4. High adjustment between 10~50cm
- 5. desktop thickness: 15mm
- 6. Lower platform for mouse and keyboard
- 7. With integrated holder for smartphone & tablet

#### **Description**

The equip® ERGO 650840 can provide you quickly and easily adjust your desk into an ergonomic standing workstation. Simply change the height rise the stand from between 10 to 50cm, Thanks to the squeeze handle with gas spring, this is done smoothly and effortlessly. With the built-in slot holder and lower keyboard/mouse table, more space is gained for equipment and office items. And allows you to enable a correct sitting/stand holder for working, as your cervical vertebra relieves