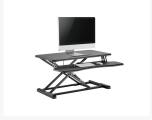

#### **Short Description**

- 1. Adjustable height for perfect ergonomic positioning
- 2. High-Strength and impact resistant MDF board quality
- 3. Max. loading capacity: 15kgs
- 4. High adjustment between 10~50cm
- 5. desktop thickness: 15mm
- 6. Lower platform for mouse and keyboard
- 7. With integrated holder for smartphone & tablet

#### **Description**

The equip® ERGO 650840 can provide you quickly and easily adjust your desk into an ergonomic standing workstation. Simply change the height rise the stand from between 10 to 50cm, Thanks to the squeeze handle with gas spring, this is done smoothly and effortlessly. With the built-in slot holder and lower keyboard/mouse table, more space is gained for equipment and office items. And allows you to enable a correct sitting/stand holder for working, as your cervical vertebra relieves