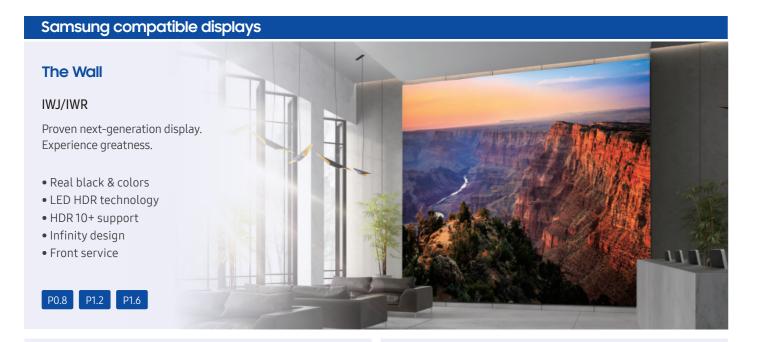

### LED signage

#### IFR/IER

Completely captivating. Fully flexible.

- LED HDR technology
- HDR 10+ support
- Flexible design
- Power & signal redundancy
- Front service