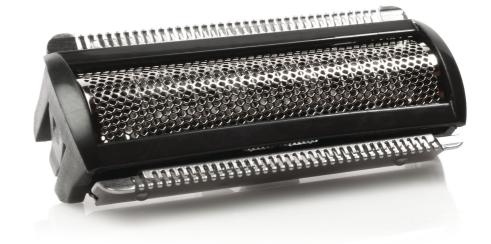

### Check compatibility data

There comes a day that the body of your Philips shaver is still intact, but your shaving head needs replacement. You'll be glad then to have this extra shaving head, appropriate for close shaving.

### Specifications

Replaceable part

Fits product types: TT2022/30, TT2023/30

© 2016 Koninklijke Philips N.V. All Rights reserved.

Specifications are subject to change without notice. Trademarks are the property of Koninklijke Philips N.V. or their respective owners.