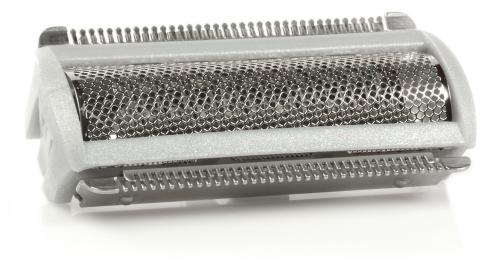

Shaving head with foil

# To replace your current shaving head

### Check compatibility data

There comes a day that the body of your shaving device is still intact, but your shaving head needs replacement. You'll be glad then to have this extra shaving head, appropriate for continuous close shaving.

#### **Replaceable part**

Fits product types: BG2040/34, TT2020/15, TT2020/30, TT2020/31, TT2020/35, TT2022/30, TT2021/30, TT2021/31, TT2021/32, TT2021/33, TT2021/34, TT2021/36, TT2021/35, TT2021/50, TT2040/32, QG3280/41, QG3280/32, TT2030/61, TT2030/36, TT2030/60 Fits product types: PT710/14 Fits product type :: BG2024, BG2026 Fits shaver type:: S728, S738