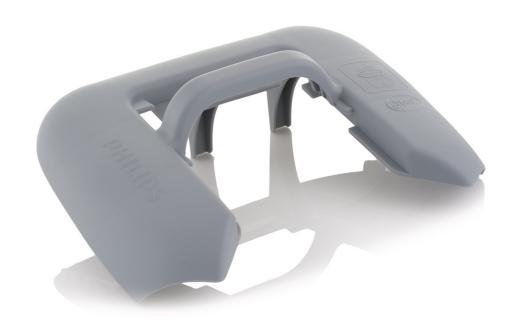

## Keeps the dust bag in the correct position

Find matching products on the specifications tab

Is your current dust bag holder lost or broken? This part of your Philips vacuum cleaner, which is necessary for using it, can easily be replaced.

#### Easy replacement of product parts

From time to time your product needs a facelift, and with Philips consumer replacement parts to renew your product, it's never been so easy! All this with guaranteed Philips quality.