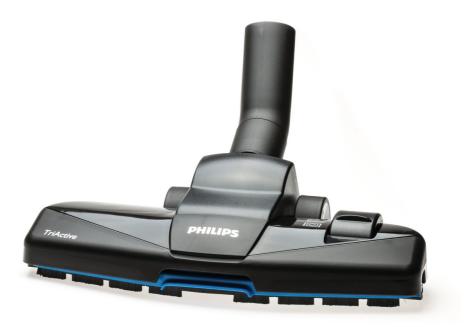

# Multi-purpose nozzle

### Find matching products on the specifications tab

A unique TriActive vacuum cleaner nozzle that performs three cleaning actions in one go. Each stroke with your Philips vacuum cleaner will deliver an immediate excellent cleaning result on both hard floors and carpets. Easily manoeuvrable!