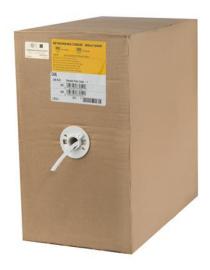

# **Bulk Cat6 Ethernet Cable - 1000 ft. - Stranded - CM-Rated for In-Wall Use - White**

Product ID: WIRC6PATWHRL

This 1000ft roll of Stranded Category 6 cable is the perfect way to connect your emerging gigabit network. Our Stranded Cat 6 cable is expertly designed and constructed, and backed by lifetime warranty.

## **Data Sheet**

|                             | Warranty                  | Lifetime                                         |
|-----------------------------|---------------------------|--------------------------------------------------|
| Hardware                    | Cable Jacket Type         | PVC - Polyvinyl Chloride                         |
|                             | Fire Rating               | CM Rated                                         |
|                             | Number of Conductors      | 4 pair UTP                                       |
| Performance                 | Cable Rating              | CAT6 - 500 MHz                                   |
| Physical<br>Characteristics | Cable Length              | 1000 ft [304.9 m]                                |
|                             | Color                     | White                                            |
|                             | Conductor Type            | Stranded Copper                                  |
|                             | Product Length            | 1000 ft [304.9 m]                                |
|                             | Wire Gauge                | 24 AWG                                           |
| Packaging<br>Information    | Shipping (Package) Weight | 29 lb [13.1 kg]                                  |
| What's in the Box           | Included in Package       | 1 - 1000ft Roll White Stranded Cat 6 Patch Cable |