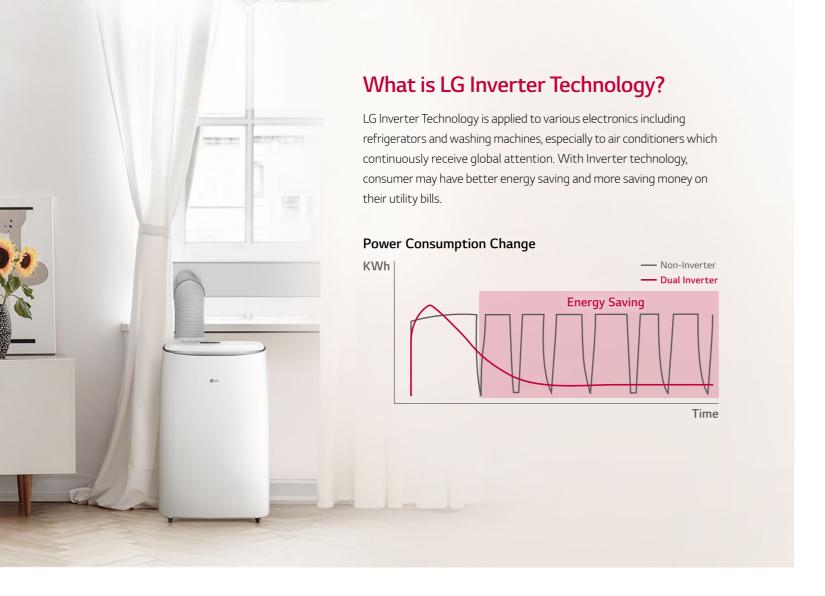

#### **INVERTER TECHNOLOGY**

The DUAL Inverter compressor runs at a lower rotational frequency than regular air conditioners that can only turn on and off, thus saving more energy. While the LG Inverter Technology can control rotation frequency to cool more efficiently.