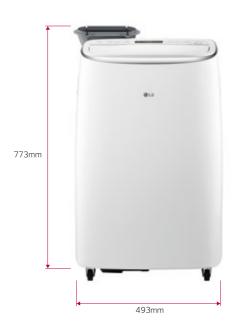

# **SPECIFICATION**

| Model       |                                                         | PA11WS                |
|-------------|---------------------------------------------------------|-----------------------|
| PERFORMANCE | Cooling Capacity (W)                                    | 2,500                 |
|             | EER                                                     | 3.1(A+)               |
|             | Voltage / Hz                                            | 220~240 V / 50Hz      |
|             | Drain weight (L/h)                                      | 1.2                   |
|             | Air Flow (CFM)                                          | 166.9                 |
|             | Sound Pressure Level dB(A) (Po/High/Mid/<br>Low/Silent) | 53/50/47/44/42        |
|             | Refrigerant (g)                                         | R290 (220g)           |
|             | Compressor                                              | Inverter Rotary       |
| DIMENSIONS  | Product Net size (W x H x D) (mm)                       | 493 x 773 x 460       |
|             | Product Gross size (W x H x D) (mm)                     | 562 x 822 x 504       |
|             | Net Weight (kg)                                         | 34.2                  |
|             | Gross Weight (kg)                                       | 37.2                  |
|             | Hose diameter (mm)                                      | 150                   |
|             | Hose length (m)                                         | 1.5                   |
| FEATURES    | Jet Cool                                                | Yes                   |
|             | Wi-Fi Connection                                        | Yes                   |
|             | Remote Controller                                       | LCD Remote Controller |
|             | Window Installation Kit                                 | Yes                   |
|             | 3 in 1 Operation                                        | Cool / Dry / Fan      |
|             | Water Full Indicator                                    | Yes                   |
|             | Timer                                                   | 24Hr, On/Off          |
|             | Auto Evaporating system                                 | Yes                   |
|             | Auto Clean                                              | Yes                   |
|             | Child Lock                                              | Yes                   |
|             | Light On/Off                                            | Dimming(100/50/0)     |