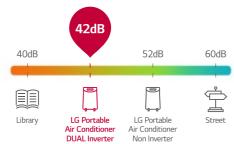

#### **Quiet Operation**

The use of twin rotaries reduces vibration, which cuts down on the noise. The LG portable air conditioners operate at sound levels as low as 42dB\*. (Silent mode)