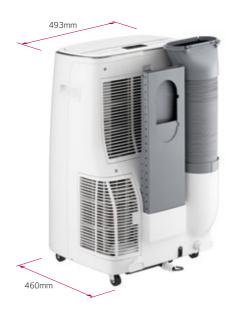

# **SPECIFICATION**

| Model       |                                                         | PA11WS                |
|-------------|---------------------------------------------------------|-----------------------|
| PERFORMANCE | Cooling Capacity (W)                                    | 2,500                 |
|             | EER                                                     | 3.1(A+)               |
|             | Voltage / Hz                                            | 220~240 V / 50Hz      |
|             | Drain weight (L/h)                                      | 1.2                   |
|             | Air Flow (CFM)                                          | 166.9                 |
|             | Sound Pressure Level dB(A) (Po/High/Mid/<br>Low/Silent) | 53/50/47/44/42        |
|             | Refrigerant (g)                                         | R290 (220g)           |
|             | Compressor                                              | Inverter Rotary       |
| DIMENSIONS  | Product Net size (W x H x D) (mm)                       | 493 x 773 x 460       |
|             | Product Gross size (W x H x D) (mm)                     | 562 x 822 x 504       |
|             | Net Weight (kg)                                         | 34.2                  |
|             | Gross Weight (kg)                                       | 37.2                  |
|             | Hose diameter (mm)                                      | 150                   |
|             | Hose length (m)                                         | 1.5                   |
| FEATURES    | Jet Cool                                                | Yes                   |
|             | Wi-Fi Connection                                        | Yes                   |
|             | Remote Controller                                       | LCD Remote Controller |
|             | Window Installation Kit                                 | Yes                   |
|             | 3 in 1 Operation                                        | Cool / Dry / Fan      |
|             | Water Full Indicator                                    | Yes                   |
|             | Timer                                                   | 24Hr, On/Off          |
|             | Auto Evaporating system                                 | Yes                   |
|             | Auto Clean                                              | Yes                   |
|             | Child Lock                                              | Yes                   |
|             | Light On/Off                                            | Dimming(100/50/0)     |

### Easy Installation

The installation kit and hose make it easy to install and store, saving you space. Smooth gliding caster wheels allow you to move it around the home and office.