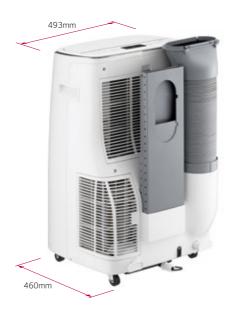

# **SPECIFICATION**

| Model       |                                                         | PA11WS                |
|-------------|---------------------------------------------------------|-----------------------|
| PERFORMANCE | Cooling Capacity (W)                                    | 2,500                 |
|             | EER                                                     | 3.1(A+)               |
|             | Voltage / Hz                                            | 220~240 V / 50Hz      |
|             | Drain weight (L/h)                                      | 1.2                   |
|             | Air Flow (CFM)                                          | 166.9                 |
|             | Sound Pressure Level dB(A) (Po/High/Mid/<br>Low/Silent) | 53/50/47/44/42        |
|             | Refrigerant (g)                                         | R290 (220g)           |
|             | Compressor                                              | Inverter Rotary       |
| DIMENSIONS  | Product Net size (W x H x D) (mm)                       | 493 x 773 x 460       |
|             | Product Gross size (W x H x D) (mm)                     | 562 x 822 x 504       |
|             | Net Weight (kg)                                         | 34.2                  |
|             | Gross Weight (kg)                                       | 37.2                  |
|             | Hose diameter (mm)                                      | 150                   |
|             | Hose length (m)                                         | 1.5                   |
| FEATURES    | Jet Cool                                                | Yes                   |
|             | Wi-Fi Connection                                        | Yes                   |
|             | Remote Controller                                       | LCD Remote Controller |
|             | Window Installation Kit                                 | Yes                   |
|             | 3 in 1 Operation                                        | Cool / Dry / Fan      |
|             | Water Full Indicator                                    | Yes                   |
|             | Timer                                                   | 24Hr, On/Off          |
|             | Auto Evaporating system                                 | Yes                   |
|             | Auto Clean                                              | Yes                   |
|             | Child Lock                                              | Yes                   |
|             | Light On/Off                                            | Dimming(100/50/0)     |