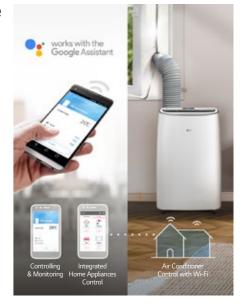

#### **SMART CONTROL**

#### Control Your Cool from Anywhere

Control key features by using the ThinQ<sup>™</sup> app on your smartphone and get important notifications from anywhere. It even works with the Google Assistant, so you can operate smart features with your voice.