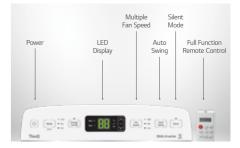

#### Maximum Usability

Operate with LED display and simple selection control panel, up/down temperature adjustments, and fan speed selection, using the full-featured remote without leaving your bed, workspace, or couch.