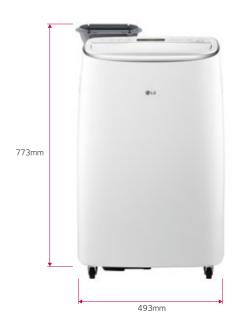

# **SPECIFICATION**

| Model       |                                                         | PA11WS                |
|-------------|---------------------------------------------------------|-----------------------|
| PERFORMANCE | Cooling Capacity (W)                                    | 2,500                 |
|             | EER                                                     | 3.1(A+)               |
|             | Voltage / Hz                                            | 220~240 V / 50Hz      |
|             | Drain weight (L/h)                                      | 1.2                   |
|             | Air Flow (CFM)                                          | 166.9                 |
|             | Sound Pressure Level dB(A) (Po/High/Mid/<br>Low/Silent) | 53/50/47/44/42        |
|             | Refrigerant (g)                                         | R290 (220g)           |
|             | Compressor                                              | Inverter Rotary       |
| DIMENSIONS  | Product Net size (W x H x D) (mm)                       | 493 x 773 x 460       |
|             | Product Gross size (W x H x D) (mm)                     | 562 x 822 x 504       |
|             | Net Weight (kg)                                         | 34.2                  |
|             | Gross Weight (kg)                                       | 37.2                  |
|             | Hose diameter (mm)                                      | 150                   |
|             | Hose length (m)                                         | 1.5                   |
| FEATURES    | Jet Cool                                                | Yes                   |
|             | Wi-Fi Connection                                        | Yes                   |
|             | Remote Controller                                       | LCD Remote Controller |
|             | Window Installation Kit                                 | Yes                   |
|             | 3 in 1 Operation                                        | Cool / Dry / Fan      |
|             | Water Full Indicator                                    | Yes                   |
|             | Timer                                                   | 24Hr, On/Off          |
|             | Auto Evaporating system                                 | Yes                   |
|             | Auto Clean                                              | Yes                   |
|             | Child Lock                                              | Yes                   |
|             | Light On/Off                                            | Dimming(100/50/0)     |