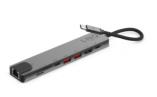

## LINQ 8in1 PRO USB-C Multiport Hub

# **Specifications**

**SKU** LQ48010

GTIN8718969050029BrandLinq byELEMENTSMaterialABS,Aluminium,PC

**Colour** Space Grey

**Dimensions** 12.5 x 3.9 x 1.1 cm

Net weight article (gr.) 63

The LINQ 8in1 Pro turns your single USB-C port into 8 valuable ports providing you with ports to connect multiple devices again. Its sleek and compact design in aluminum gives you the premium feeling you deserve.