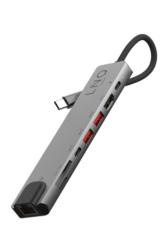

## LINQ 8in1 PRO USB-C Multiport Hub

# **Specifications**

**SKU** LQ48010

GTIN8718969050029BrandLinq byELEMENTSMaterialABS,Aluminium,PC

**Colour** Space Grey

**Dimensions** 12.5 x 3.9 x 1.1 cm

Net weight article (gr.) 63

The LINQ 8in1 Pro turns your single USB-C port into 8 valuable ports providing you with ports to connect multiple devices again. Its sleek and compact design in aluminum gives you the premium feeling you deserve.