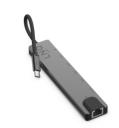

## LINQ 8in1 PRO USB-C Multiport Hub

# **Specifications**

**SKU** LQ48010

GTIN8718969050029BrandLinq byELEMENTSMaterialABS,Aluminium,PC

**Colour** Space Grey

**Dimensions** 12.5 x 3.9 x 1.1 cm

Net weight article (gr.) 63

The LINQ 8in1 Pro turns your single USB-C port into 8 valuable ports providing you with ports to connect multiple devices again. Its sleek and compact design in aluminum gives you the premium feeling you deserve.

### **GIGABIT NETWORK**

Faster, stable and more secure internet via ethernet cable with Gigabit speed. Max speed up to 1000Mbps/1Gbps.