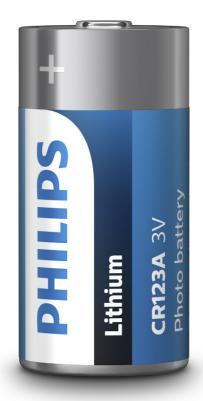

## CR123A

## Specifications

- Battery type: CR123 A/3 V Lithium
- Battery voltage: 3.0 V
- Battery capacity: max. 1500 mAh

#### **Technical specifications**

- Shelf life: 5 years
- Interchangeable with: CR 123A, CR17345, DL123A