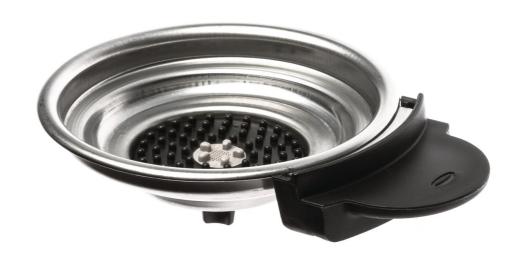

# 1-cup podholder

Check specifications tab for compatible products

This podholder is appropriate for easy and convenient placement of one coffee pod for your  $\mathsf{SENSEO}^{\otimes}$  Select Coffee maker.