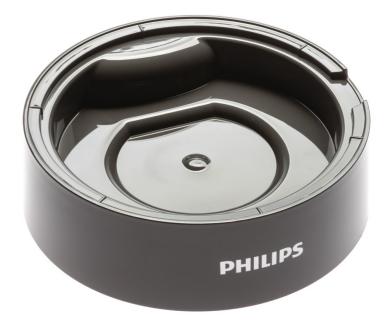

### Drip tray

SENSEO<sup>®</sup> Select

Cashmere grey

CP1249

## Drip tray

### Check specifications tab for compatible products

This drip tray collects residual coffee drips from your SENSEO<sup>®</sup> Select. It is easy to remove and clean.