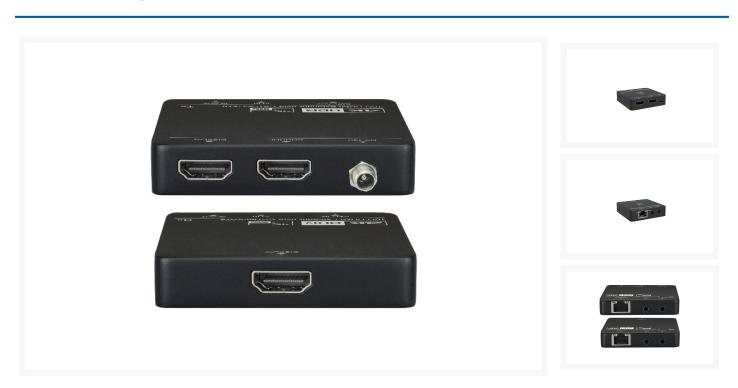

## **Product Images**

The LevelOne HDMI Extender offers a ground-breaking solution for long range HDMI deployments, extending the range of HD signal broadcasts up to 50 metres from the source. Featuring both a transmitter and a receiver, signals are distributed over Ethernet cables, providing a crystal-clear, high-definition signal without the expense of using optical fiber.LevelOne HDMI Extender also supports both HDCP 1.4 and 2.2 which is sufficient to cover majority of HDMI devices. (Source and devices are needs to be same HDCP version)